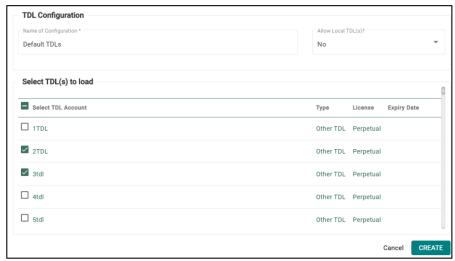

#### How do I configure the add-ons for multi-site?

If you are a Tally Prime Multi site user, add the Add-on to the required site as follows:

Ledger Name Color / TPRM 1.0 / Feb2023

- a. Gateway of Tally → F1: Help → Settings → License → Manage Account. This shall open control Centre on Tally Portal / Website
- b. Go to TDL Management → TDL Configuration → Select the site's default TDL
- c. Under 'Select TDL Account', select the Add-on Name and Click on Create / Accept button.