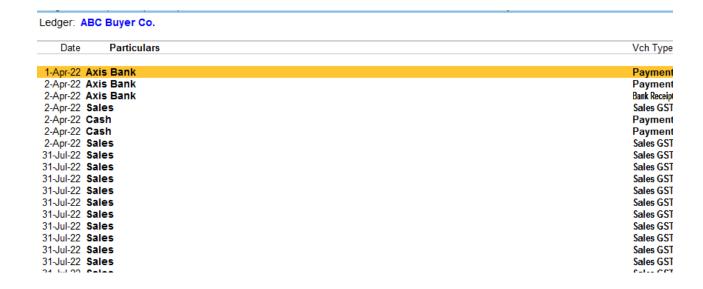

Now Open any Ledger for outstanding

it shows Ledger Name in Color

Ledger : ABC Buyer Co.

Date Ref. No.

31-Mar-21 1212
1-May-21 RefNo.B1111
2-Oct-21 14
2-Feb-22 9
31-Mar-22 20