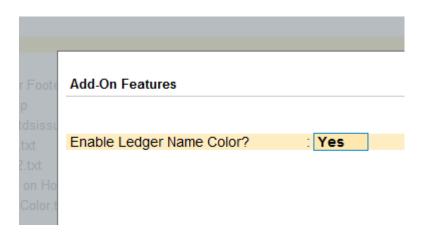

#### For Tally Prime Release 1.0 onward

Go to Gateway of Tally → F1: Help → TDL & Add-On → F6: Add-On Features. Alternatively, you may press CTRL + ALT + T from any menu to open TDL Management report and then press F6: Add-On Features

Set "Yes" to the option "Enable Ledger Name Color?"