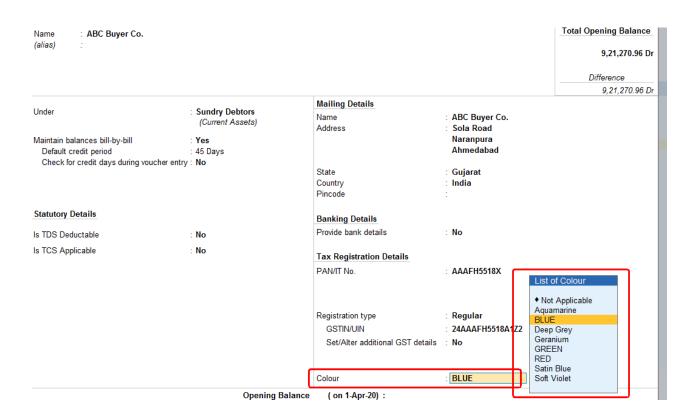

#### 5. Add-on details with images

From Gateway of Tally > Alter > Ledger > Select a Ledger OR from Gateway of Tally > Create > Ledger > In below screen as shown;

New Line shows at end **Color: with drop down list of color** Select any one color for the ledger,