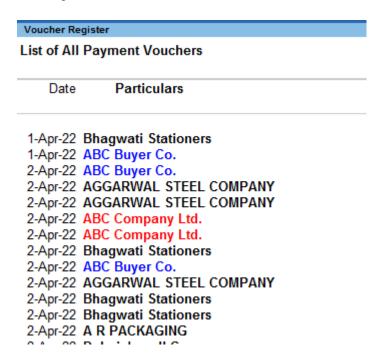

**Group Summary** (Gateway of Tally > Display more Report > Account Book > Group Summary Select a Group (belongs to Sundry Debtors or Sundry Creditors)

Open any other Register like Payment Register, Receipt Register, Sales Register, Purchase Register, Journal Register,

#### Voucher Register