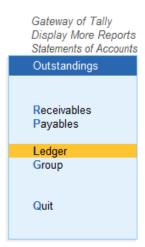

3-Feb-23 ABC Buyer Co.

Also Outstanding Report from Gateway of Tally > Display More Report > Statement of Account > Outstanding > Receivable

Gateway of Tally Display More Reports Statements of Accounts

Outstandings

Receivables

Dayablas

| _                   | * |              | _ ' |
|---------------------|---|--------------|-----|
| Bills Receivable    |   |              |     |
| Group : ◆ All Items |   |              |     |
| Date Ref. No.       |   | Party's Name |     |